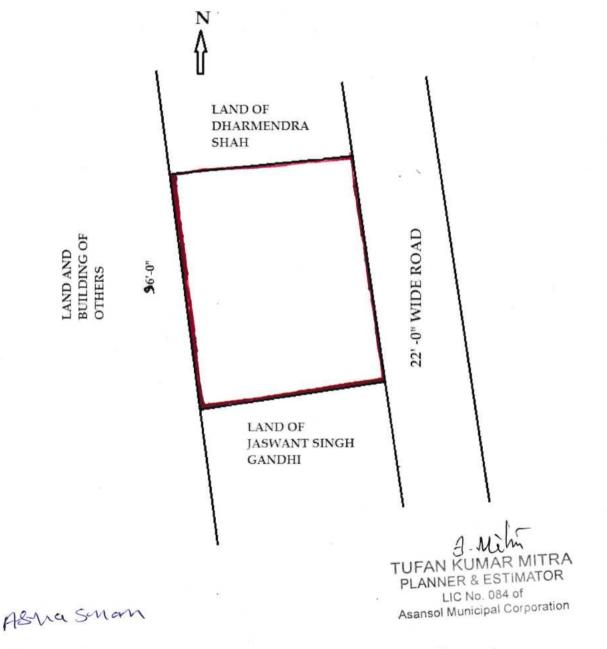

# SCHEDULE OF THE LAND ABOVE REFERRED TO :-

In the District of Paschim Bardhaman, P.S. Asansol, Chowki Asansol and A.D.S.R. Office Asansol, within Mouza-Asansol, J.L.No.-35,under the limits of Asansol Municipal Corporation,WardNo.40(new) 21(Old) all that 'Danga' class of vacant land measuring an area of 08(eight) cottahs equivalent to 13.20(thirteen point two zero) satak comprised in and being part of R.S.Plot No.2336(two thousand three hundred thirty six) corresponding to part of L.R.Plot No.2532(two thousand five húndred thirty two)under L.R. khatian No.2624(two thousand six hundred twenty four)corresponding to R.S. khatian No.981(nine hundred eighty one)and 982(nine hundred eighty two)with all easement rights hereby sold by the Vendor in favour of the purchaser.The Land situated at Purbasa Colony Road,Asansol.

The land hereby sold is butted and bounded by:-On the North: By the land of Sri Dharmendra Shah. On the South: By the land of Jaswant Singh Gandhi. On the East : By the 22'feet wide Purbasa Colony Road.. On the West: By the land & building of others.

The land hereby sold is more specifically delineated in a sketch Map hereto annexed and thereon shown in Red border and the said ketch Map shall form part of this deed.

The proportionate annual rent is payable to the state of West Bengal through S.D.L.&L.R.O.Ext. (Part-1), Asansol.

рното

SKETCH MAP SHOWING THE LAND MEASURING 08 (EIGHT) COTTHAS COMPRISED IN R.S. PLOT NO 2336 CORRESPOSING TO L.R. PLOT NO 2532 UNDER THE L.R. KHATIAN NO 2624 CORRESPONDING TO R.S. KHATIAN NO 981 AND 982 WITHIN THE MOUZA-ASANSOL, P.S. ASANSOL, DIST- PASCHIM BARDHAMAN, WARD NO -40 (NEW) 21(OLD) OF ASANSOL MUNICIPAL CORPORATION SITUATE AT PURBASHA COLONY ROAD,

SELLER: - SMT. ASHA SHAH, WIFE OF LATE CHANDRA KANT SHAH,

PURCHASER: - ANAND REAL DEV. PVT. LTD, A COMPANY REGISTERED UNDER COMPANIES ACT,

NOTE: - SHOWN IN RED COLOUR

AREA CHART: - TOTAL LAND AREA 8 COTTAH